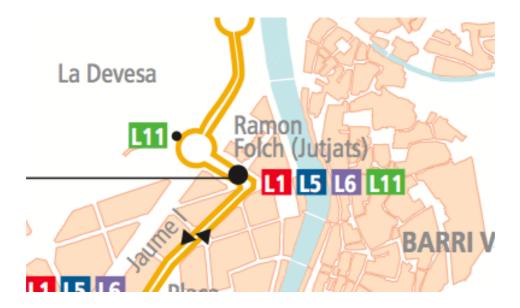

## Hotel Gran Ultònia and Hotel Ultònia

Take a walk to the nearest bus station (Ramon Folch) there you will find the bus stop in front of the Fishshop restaurant. Take L11,

## The Ibbis Costa Brava and the Ibis Budget Girona

Take L2 in front of the Josep Trueta Hospital to Ramon Folch (jutjats) and then take L11.