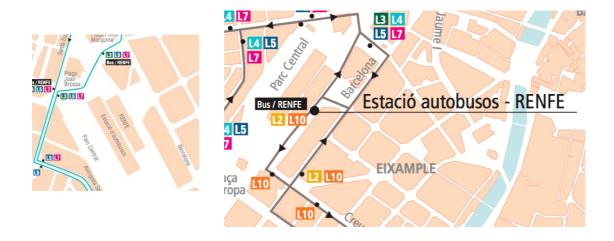

## **Sidorme Hotel**

Take L4 to the RENFE station and then change to L8 to Montilivi.