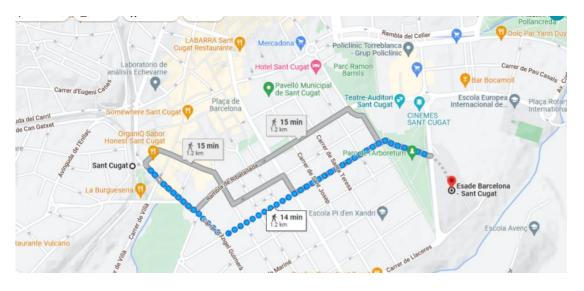

### How to get reach the campus

Reaching Sant Cugat from Barcelona is easy. The train (FGC company) takes you from the heart of Barcelona to **Sant Cugat station**, just fifteen minutes on foot to ESADE Sant Cugat.

Timetables: <a href="https://www.fgc.cat/en/searcher/">https://www.fgc.cat/en/searcher/</a>

When Arriving by Ferrocarils Sant Cugat station: