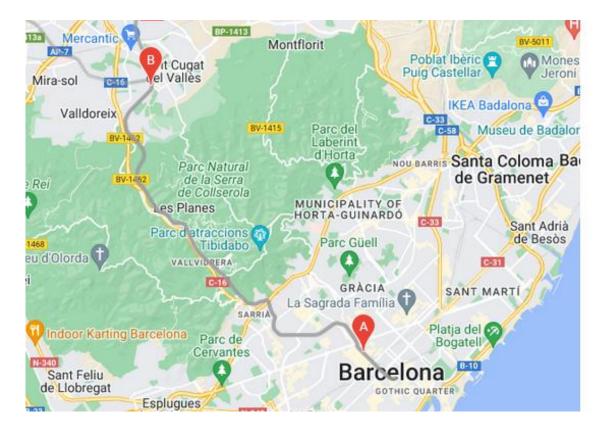

The MDAI conference will be held at ESADE's Sant Cugat Campus. Sant Cugat is an affluent suburb of Barcelona only 20 kilometers from the city – a 25-minute train ride from the very center of Barcelona.

### How to get reach the campus

Reaching Sant Cugat from Barcelona is easy. The train (FGC company) takes you from the heart of Barcelona to **Sant Cugat station**, just fifteen minutes on foot to ESADE Sant Cugat.

From Barcelona's Plaza Catalunya or Provença stations, you can take any of the

train lines S1, S5, S6 and S7 and S2 S1 S2 S5 S6 S7

Trains pass every 3-6 minutes. Journey time is 25 minutes.

Tickets can be purchased at the stations from a vending machine, and you will need a ticket for 2 zones – a single ticket costs  $3,40 \in$ .